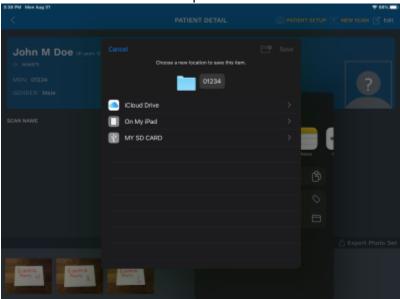

11. Select delete and the photo will be removed

2025/06/06 19:38 5/6 Patient Setup Photo Tutorial

12. To export the photo set, select Export Photo Set and wait while your photos are prepared

13. With an SD Card plugged into your iPad, select Save to Files

2025/06/06 19:38 6/6 Patient Setup Photo Tutorial

14. Select the SD Card from the list of locations and press Save

15. If there are no errors, you will be returned to the patient detail screen.

From:

https://apps.dotdecimal.com/ - decimal App Documentation