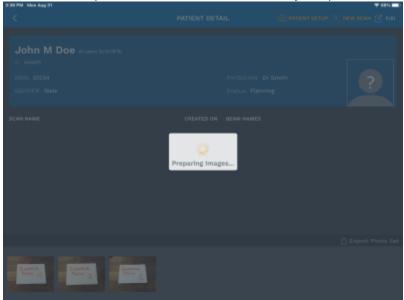

11. Select delete and the photo will be removed

2025/06/06 19:38 5/6 Patient Setup Photo Tutorial

12. To export the photo set, select Export Photo Set and wait while your photos are prepared

13. With an SD Card plugged into your iPad, select Save to Files