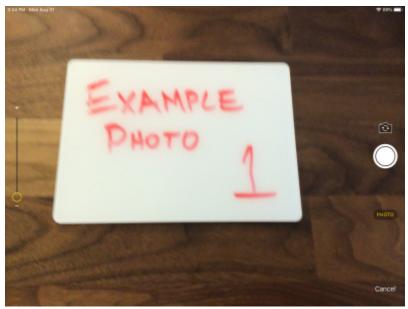

3. Enter all of the requested information for a patient and press submit

2025/06/06 19:38 2/6 Patient Setup Photo Tutorial

4. From the patient profile, in the top right, select Patient Setup

5. Take a photo (note: this specific photo has nothing to do with patient setup)