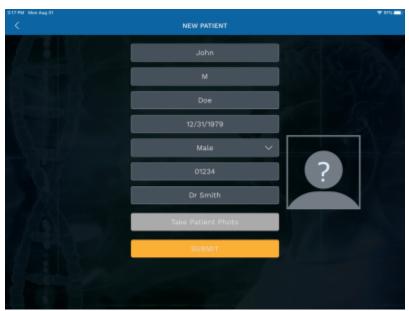

3. Enter all of the requested information for a patient and press submit

2025/06/06 19:38 2/6 Patient Setup Photo Tutorial

4. From the patient profile, in the top right, select Patient Setup

5. Take a photo (note: this specific photo has nothing to do with patient setup)