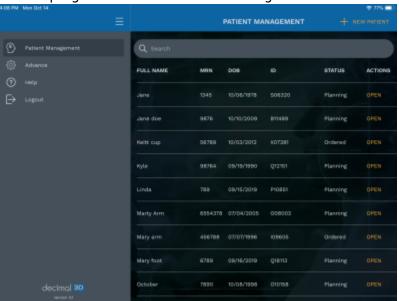

1. Open the decimal3D app on the iPad and login with your unique username and password. The username and password is the same as what is used to sign in to p.d.

2. Select New Patient in the top right hand of the Patient Management Screen