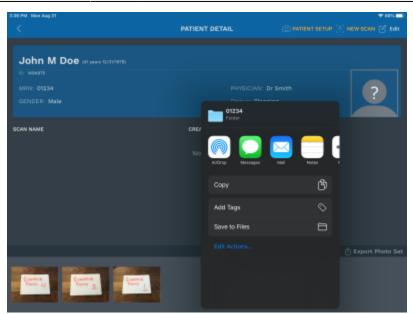

11. Select delete and the photo will be removed

2025/06/06 19:38 5/6 Patient Setup Photo Tutorial

12. To export the photo set, select Export Photo Set and wait while your photos are prepared

13. With an SD Card plugged into your iPad, select Save to Files