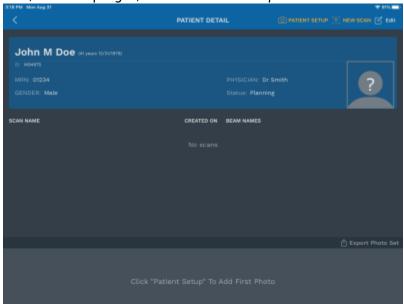

3. Enter all of the requested information for a patient and press submit

2025/06/06 19:38 2/6 Patient Setup Photo Tutorial

4. From the patient profile, in the top right, select Patient Setup

5. Take a photo (note: this specific photo has nothing to do with patient setup)

2025/06/06 19:38 3/6 Patient Setup Photo Tutorial

- 6. Select *Use Photo* to save the taken photo to a patient
- 7. Repeat the *Patient Setup* process for as many photos as you'd like until you have more than one: