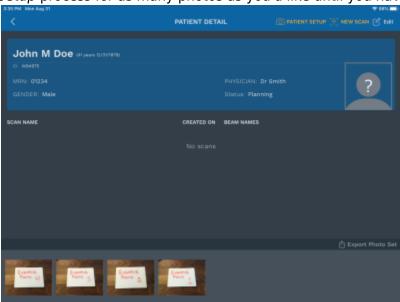

2025/06/06 19:38 3/6 Patient Setup Photo Tutorial

- 6. Select *Use Photo* to save the taken photo to a patient
- 7. Repeat the *Patient Setup* process for as many photos as you'd like until you have more than one: