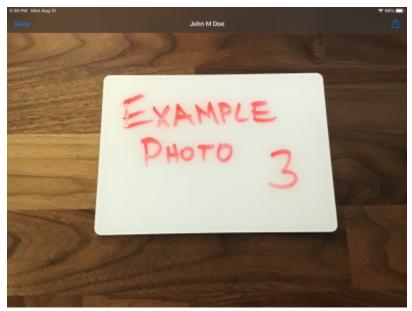

8. To view a photo in full screen, select any photo

2025/06/06 19:38 4/6 Patient Setup Photo Tutorial

- 9. Press Done to return to the patient details screen
- 10. To delete any photo, long press the photo