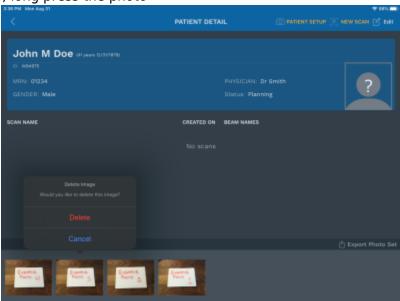

8. To view a photo in full screen, select any photo

2025/06/06 19:38 4/6 Patient Setup Photo Tutorial

- 9. Press Done to return to the patient details screen
- 10. To delete any photo, long press the photo

11. Select delete and the photo will be removed

2025/06/06 19:38 5/6 Patient Setup Photo Tutorial

12. To export the photo set, select Export Photo Set and wait while your photos are prepared

13. With an SD Card plugged into your iPad, select Save to Files