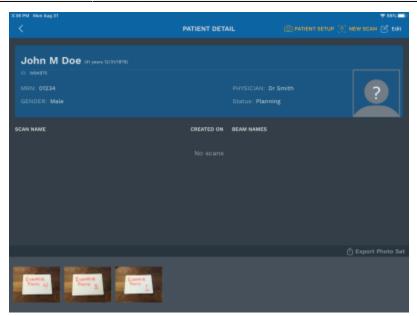

2025/04/19 00:16 3/6 Patient Setup Photo Tutorial

- 6. Select *Use Photo* to save the taken photo to a patient
- 7. Repeat the *Patient Setup* process for as many photos as you'd like until you have more than one:

8. To view a photo in full screen, select any photo

2025/04/19 00:16 4/6 Patient Setup Photo Tutorial

- 9. Press Done to return to the patient details screen
- 10. To delete any photo, long press the photo