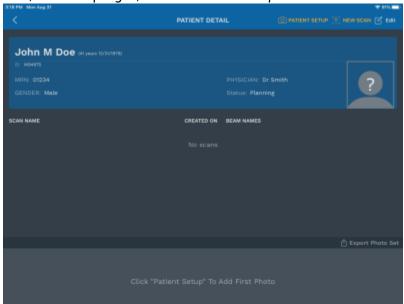

3. Enter all of the requested information for a patient and press submit

2025/04/19 00:16 2/6 Patient Setup Photo Tutorial

4. From the patient profile, in the top right, select Patient Setup

5. Take a photo (note: this specific photo has nothing to do with patient setup)

2025/04/19 00:16 3/6 Patient Setup Photo Tutorial

- 6. Select *Use Photo* to save the taken photo to a patient
- 7. Repeat the *Patient Setup* process for as many photos as you'd like until you have more than one: