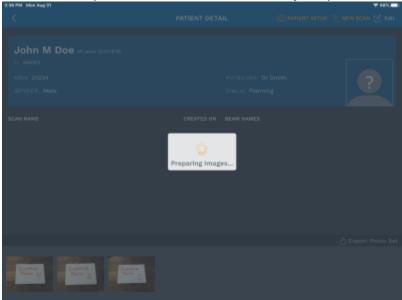

11. Select delete and the photo will be removed

2025/04/19 00:16 5/6 Patient Setup Photo Tutorial

12. To export the photo set, select Export Photo Set and wait while your photos are prepared

13. With an SD Card plugged into your iPad, select Save to Files