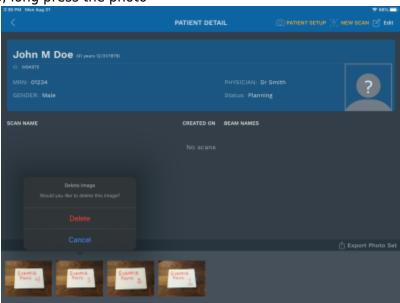

8. To view a photo in full screen, select any photo

2025/04/19 00:16 4/6 Patient Setup Photo Tutorial

- 9. Press Done to return to the patient details screen
- 10. To delete any photo, long press the photo

11. Select delete and the photo will be removed

2025/04/19 00:16 5/6 Patient Setup Photo Tutorial

12. To export the photo set, select Export Photo Set and wait while your photos are prepared

13. With an SD Card plugged into your iPad, select Save to Files