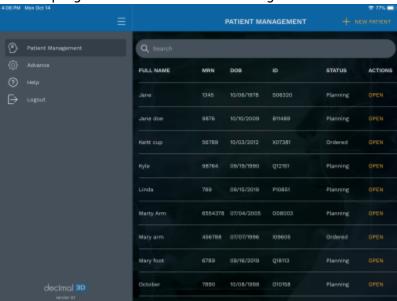

1. Open the decimal3D app on the iPad and login with your unique username and password. The username and password is the same as what is used to sign in to p.d.

2. Select New Patient in the top right hand of the Patient Management Screen