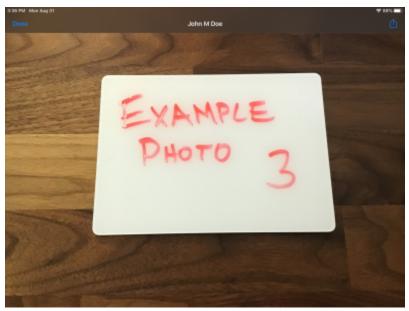

8. To view a photo in full screen, select any photo

2025/04/19 00:16 4/6 Patient Setup Photo Tutorial

- 9. Press Done to return to the patient details screen
- 10. To delete any photo, long press the photo