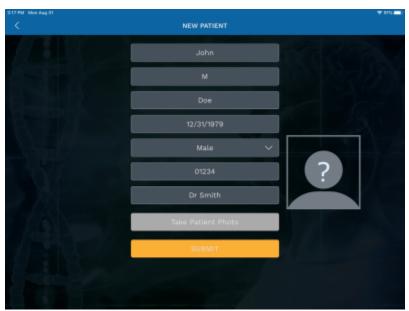

3. Enter all of the requested information for a patient and press submit

2025/04/19 00:16 2/6 Patient Setup Photo Tutorial

4. From the patient profile, in the top right, select Patient Setup

5. Take a photo (note: this specific photo has nothing to do with patient setup)