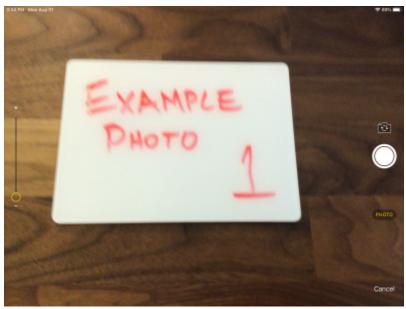

3. Enter all of the requested information for a patient and press submit

2025/04/19 00:16 2/6 Patient Setup Photo Tutorial

4. From the patient profile, in the top right, select Patient Setup

5. Take a photo (note: this specific photo has nothing to do with patient setup)