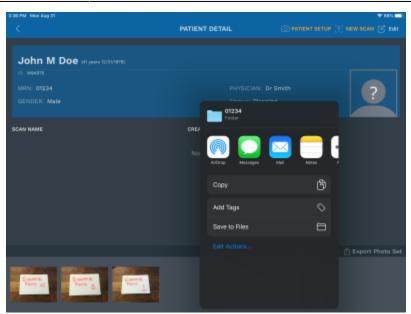

11. Select delete and the photo will be removed

2025/04/19 00:16 5/6 Patient Setup Photo Tutorial

12. To export the photo set, select Export Photo Set and wait while your photos are prepared

13. With an SD Card plugged into your iPad, select Save to Files