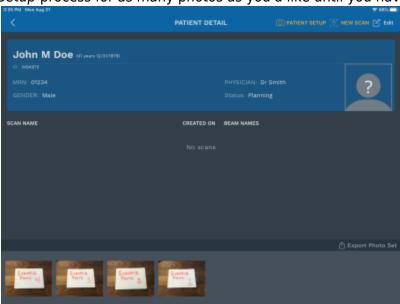

2025/04/19 00:16 3/6 Patient Setup Photo Tutorial

- 6. Select *Use Photo* to save the taken photo to a patient
- 7. Repeat the *Patient Setup* process for as many photos as you'd like until you have more than one:

2025/04/19 00:16 6/6 Patient Setup Photo Tutorial

14. Select the SD Card from the list of locations and press Save

15. If there are no errors, you will be returned to the patient detail screen.

From:

https://apps.dotdecimal.com/ - decimal App Documentation