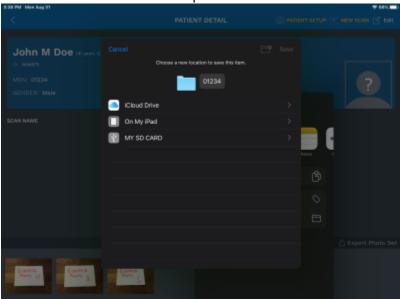

11. Select delete and the photo will be removed

2025/04/19 00:16 5/6 Patient Setup Photo Tutorial

12. To export the photo set, select Export Photo Set and wait while your photos are prepared

13. With an SD Card plugged into your iPad, select Save to Files

2025/04/19 00:16 6/6 Patient Setup Photo Tutorial

14. Select the SD Card from the list of locations and press Save

15. If there are no errors, you will be returned to the patient detail screen.

From:

https://apps.dotdecimal.com/ - decimal App Documentation