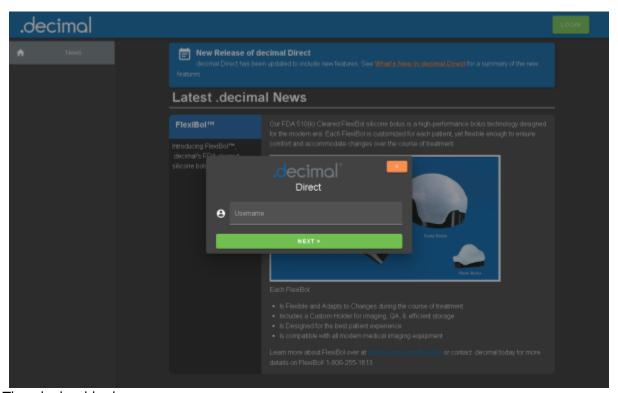

## Logging in to .decimal Direct

- 1. Launch your web browser and navigate to www.direct.dotdecimal.com.
- 2. Click the Login button in the top right corner of the web page.
- 3. Type in your username (If you didn't create a username, this will be your email address)
- 4. Click "Next".
- 5. In the next window, enter your password, and click "Login"

Fig. 1: The .decimal login page

**NOTE:** Once you are done with your Direct session it is best to hit the "**Logout**" button rather than just closing the browser. This will ensure no one accidentally accesses your logged in session.