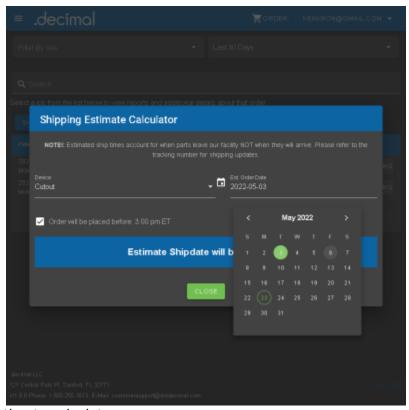

## **Shipping Estimate Calculator**

The Status page provides a tool for estimating the date upon which a future order will ship. Simply click the "Shipping Estimate Calculator" button on the Status page then:

- 1. Select a part type from the dropdown
- 2. Set the date for which the order will be placed
- 3. Check/uncheck the box indicating what time of day the order will be placed

Note: For existing jobs, the estimate shown in the "Ship Date" column will be more accurate.

Fig. 1: The shipping estimate calculator

http://apps.dotdecimal.com/ - decimal App Documentation