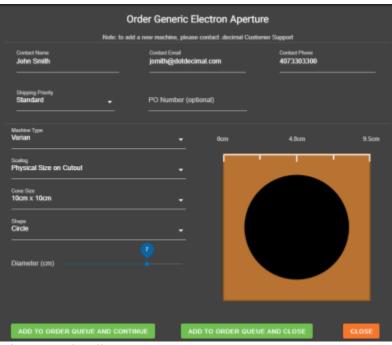

Fig. 1: Order tab

3. Select the Site (account) for which you are placing an order from the "Filter by Site" dropdown.

Fig. 1

4. Click the "Order Standard Cutout" button.

|                                                                      | Order Standard Cutout Note: to add a new machine, please contact. decimal Cuatomer Support    |
|----------------------------------------------------------------------|-----------------------------------------------------------------------------------------------|
| Contact Name<br>John Smith                                           | Contact Envalt Contact Phone jsmith@dotdecimal.com a075551212                                 |
| Shipping Priority<br>Standard<br>——————————————————————————————————— | PO Number (optional)                                                                          |
| Machine Type                                                         |                                                                                               |
| Scaling                                                              |                                                                                               |
| Cone Size                                                            |                                                                                               |
|                                                                      |                                                                                               |
|                                                                      |                                                                                               |
|                                                                      | Note: for square and rectargular parts, corners will have a radius of<br>approximately 2.5 mm |
|                                                                      | ADD TO CART RETURN TO CART                                                                    |

Fig. ##: Order Standard Cutout page

- 5. Select values for machine type, scaling, cone size, shipping priority, and shape for your cutout.
- 6. Adjust the size and angle of the cutout as desired.
- 7. Ensure the correct name, email address, and phone number are shown. If you are using a Purchase Order, please enter the PO number.