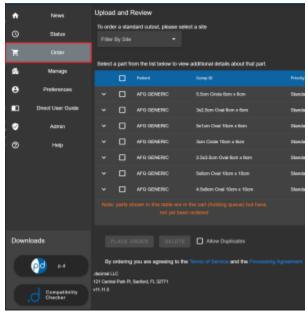

## **Ordering Standard Electron Cutouts**

Orders for standard cutouts may be placed directly in decimal Direct without uploading a file.

- 1. Login to decimal Direct.
- 2. Select the "Order" tab on the left side menu.

Fig. 1: Order tab

3. Select the Site (account) for which you are placing an order from the "Filter by Site" dropdown.

Fig. 2: Select Site from Dropdown

4. Click the "Order Standard Cutout" button.

Fig. ##: Order Standard Cutout page