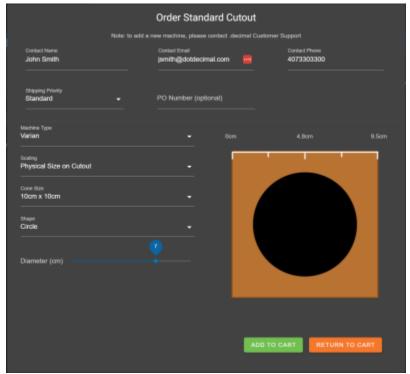

- 5. Select values for machine type, scaling, cone size, shipping priority, and shape for your cutout.
- 6. Adjust the size and angle of the cutout as desired.
- 7. Ensure the correct name, email address, and phone number are shown. If you are using a Purchase Order, please enter the PO number.
- 8. Standard priority shipping is selected by default. If you would prefer to have your order rushed, select "Rush".

Fig. 3: Order Standard Cutout detail

9. When the details of the order are complete, click "ADD TO CART". This will place the order in your cart (holding queue) and allow you to continue designing additional standard cutouts before