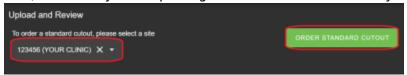

Fig. 1: Order tab

3. Select the Site (account) for which you are placing an order from the "Filter by Site" dropdown.

Fig. 2: Select Site from Dropdown

4. Click the "Order Standard Cutout" button.

Fig. ##: Order Standard Cutout page