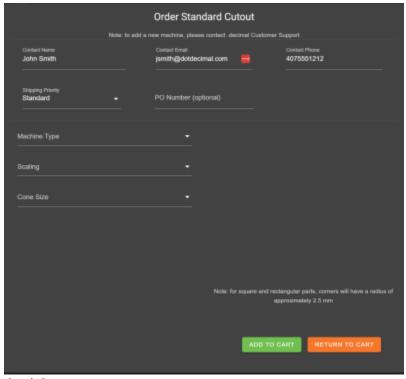

- 5. Select values for machine type, scaling, cone size, shipping priority, and shape for your cutout.
- 6. Adjust the size and angle of the cutout as desired.
- 7. Ensure the correct name, email address, and phone number are shown. If you are using a Purchase Order, please enter the PO number.
- 8. Standard priority shipping is selected by default. If you would prefer to have your order rushed, select "Rush".

Fig. 3: Order Standard Cutout detail

9. When the details of the order are complete, click "ADD TO CART". This will place the order in your cart (holding queue) and allow you to continue designing additional standard cutouts before