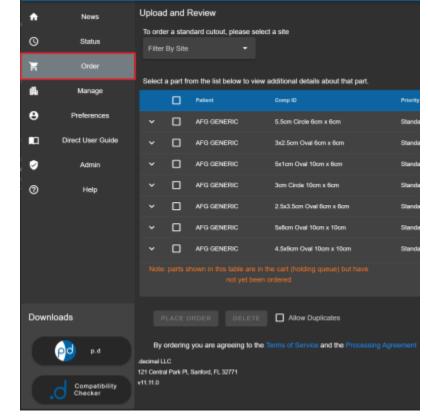

## **Ordering Standard Electron Cutouts**

Orders for standard cutouts may be placed directly in decimal Direct without uploading a file.

- 1. Login to decimal Direct.
- 2. Select the "Order" tab on the left side menu.

## Fig. 1: Order tab

3. Select the Site (account) for which you are placing an order from the "Filter by Site" dropdown.

Fig. 2: Select Site from Dropdown

4. Click the "Order Standard Cutout" button.

2/3

| Order Standard Cutout           |                                                                                              |  |  |  |  |
|---------------------------------|----------------------------------------------------------------------------------------------|--|--|--|--|
| Contact Name<br>John Smith      | Contact Phone<br>jsmith@dot/decimal.com adv 4075551212                                       |  |  |  |  |
| Shipping Priority<br>Standard – | PO Number (optional)<br>                                                                     |  |  |  |  |
| Machine Type                    |                                                                                              |  |  |  |  |
| Scaling                         |                                                                                              |  |  |  |  |
| Cone Size                       |                                                                                              |  |  |  |  |
|                                 |                                                                                              |  |  |  |  |
|                                 |                                                                                              |  |  |  |  |
|                                 | Note: for square and rectangular parts, comers will have a radius of<br>approximately 2.5 mm |  |  |  |  |
|                                 |                                                                                              |  |  |  |  |
|                                 | ADD TO CART RETURN TO CART                                                                   |  |  |  |  |

placing the order.

- 10. Once all the cutouts are in your cart, click "RETURN TO CART".
- 11. Review the details of each cutout in the cart, check the box for each one that you'd like to order, and then click "Place Order" to complete your order.
- 12. Once your order is processed, it will be placed on a temporary hold and our customer service staff will send you a blueprint of the cutout to review and approve that the shape and size is accurate before manufacturing begins. This typically happens within just a few hours of ordering, when orders are placed during .decimal standard business hours.
- 13. After your approval is received, the hold will be removed and manufacturing will commence for your cutouts.