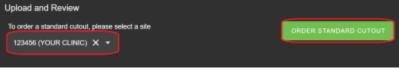

## Fig. 1: Order tab

3. Select the Site (account) for which you are placing an order from the "Filter by Site" dropdown.

Fig. 2: Select Site from Dropdown

4. Click the "Order Standard Cutout" button.

2/3

| Order Standard Cutout           |                                                                                              |  |  |  |  |
|---------------------------------|----------------------------------------------------------------------------------------------|--|--|--|--|
| Contact Name<br>John Smith      | Contact Phone<br>jsmith@dot/decimal.com adv 4075551212                                       |  |  |  |  |
| Shipping Priority<br>Standard – | PO Number (optional)<br>                                                                     |  |  |  |  |
| Machine Type                    |                                                                                              |  |  |  |  |
| Scaling                         |                                                                                              |  |  |  |  |
| Cone Size                       |                                                                                              |  |  |  |  |
|                                 |                                                                                              |  |  |  |  |
|                                 |                                                                                              |  |  |  |  |
|                                 | Note: for square and rectangular parts, comers will have a radius of<br>approximately 2.5 mm |  |  |  |  |
|                                 |                                                                                              |  |  |  |  |
|                                 | ADD TO CART RETURN TO CART                                                                   |  |  |  |  |