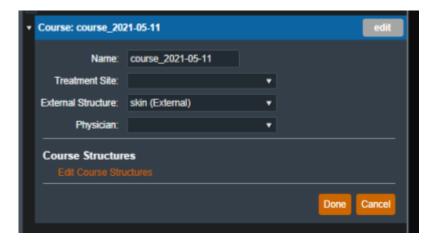

## **Patient Courses**

Once you have a Patient imported you will need to set up a course for that patient before being able to create any plans.

Here in the course block you can select the following fields:

- Name: Initially this label is automatically generated but can be changed as desired.
- Treatment Site: This list is taken from your site settings, you are able to add or remove treatment sites from the site configurations block. For more info please see < link to site config wiki>
- External Structure: If you set an external in the patient import then this will be automatically selected. You are also able to override the initial selection with any other structure in the structure list if desired.
- Physician: This list is taken from your site settings, you are able to add or remove physicians from the site configurations block. For more info please see <link to site config wiki>