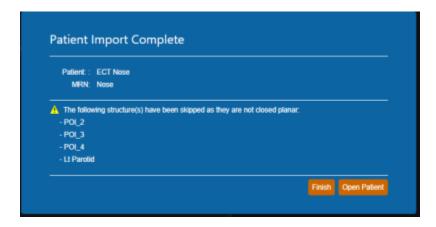

If there are no Errors while importing you will be taken to a confirmation page for your import.

If there are errors please refer to the Common Errors section below.