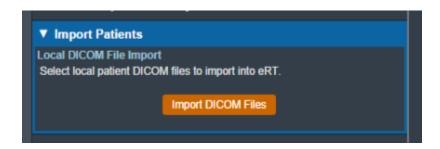

## **Importing a New Patient**

If you have a set of Ct Images and structures you can import them directly into a new patient through the "Import Patients" menu.

Fig. ##

Selecting the "Import New Patient" option will open the Importing UI.