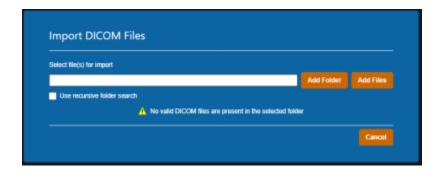

Here you may either browse your computer or copy the path to the folder that contains the CT images and structures you wish to import.

Then the import will proccess:

2025/09/08 20:26 2/2 DICOM Patient Import