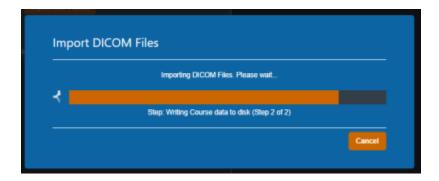

Here you may either browse your computer or copy the path to the folder that contains the CT images and structures you wish to import.

Then the import will proccess:

2025/09/08 20:26 2/2 DICOM Patient Import