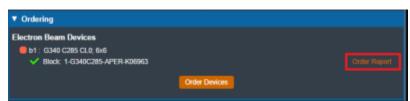

#### Fig. 5: Part Ordering Example

After accepting the confirmation users will see in the approved plan that the ordered device is indeed ordered. Additionally users can view the order report for that device by selecting the highlighted link. This will take the user to the Direct page with the order confirmation for that device.