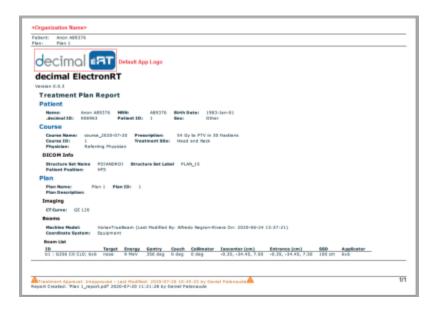

# **Plan Reports**

The ElectronRT App allows PDF export of treatment plan reports. Treatment plan reports include all patient, plan, and beam data and can optionally include screen shots taken in the application.

## **Report Customization**

The ElectronRT App provides options for customizing the exported plan report including: customizing the header logo and setting the different options for details that will appear on the report.

#### **Header Logo**

By default the header logo is set to the logo of the application. The header logo can be optionally overridden by the user in the Organization Configuration block. For more information please see < link to

site config wiki>

### **Report Content**

By default plan reports will contain all plan information currently present in the treatment plan. Users can optionally chose to not export specific content to the treatment plan report including: dose reference points, density overrides, beams, or ordered hardware information.

#### **Coordinate System**

By default the treatment plan report will export beam geometry information in the equipment coordinate system. Users can optionally chose to export beam coordinates using the IEC coordinate system as specified in the Machine Configuration. For more information please see < link to site config wiki>