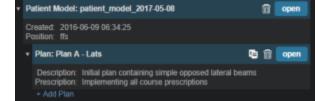

- Patient Model: patient\_model\_2017-05-08 🗊 open Name: Plan A - Lats Initial plan containing simple opposed lateral beams Description: Cancel
- 2. Click on the blue OK button when finished and the Plan has been created
- 3. Open the plan and begin the planning process by clicking on the blue Open button next to the new plan

1. Note that users are free to have as many plans as desired within a the *Patient Model* and each Plan will specify which portion of the Course Prescriptions it is attempting to implement

🗊 open