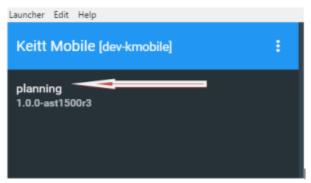

2025/06/07 06:59 2/2 Launching Astroid

6. Select the blue Launch button

- 7. If there is an updated version of this application the *Launch* button will say *Install*. Click this and allow the latest version to install. After the latest version is installed the blue button will say *Launch*
- 8. You may now proceed with opening a current patient or importing a new patient