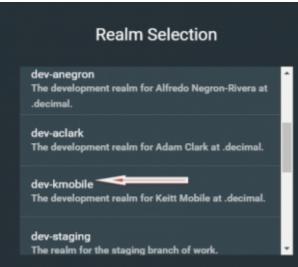

## **Launching Astroid**

1. Open the Astroid Launcher

2. Sign in using your user name and password

- 3. Select the blue *Log In* button
- 4. Select your realm from the list of available realms

5. From the left side tool bar select the application you would like to launch