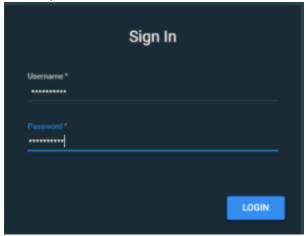

## **Launching Astroid**

1. Open the Astroid Launcher

2. Sign in using your user name and password

- 3. Select the blue *Log In* button
- 4. Select your realm from the list of available realms

5. From the left side tool bar select the application you would like to launch

2025/06/07 06:59 2/2 Launching Astroid

6. Select the blue Launch button

- 7. If there is an updated version of this application the *Launch* button will say *Install*. Click this and allow the latest version to install. After the latest version is installed the blue button will say *Launch*
- 8. You may now proceed with opening a current patient or importing a new patient