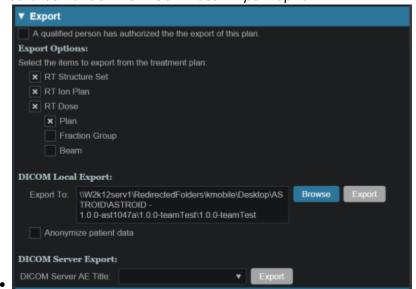

## **Plan Export**

Once a plan has been completed and the physician has approved the plan; the plan is ready to be sent to the Record and Verify system.

- Open the Export block.
- The qualified person box must be checked in order to export
- Choose which items to be exported
- Choose the location to export to- either locally or to a server
- When you choose to export locally the user has a choice to anonymize the data by checking the Anonymize patient data box under the DICOM Local Export option